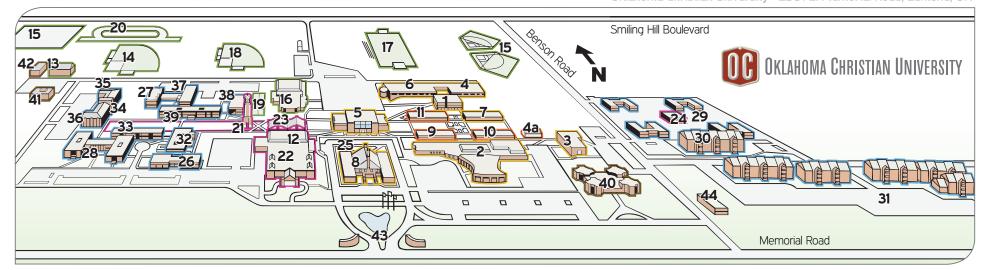

# CAMPUS MAP Oklahoma Christian University - 2501 E. Memorial Road, Edmond, OK

### ACADEMICS

- Davisson American Heritage Building
  - Dept. of History & Political Science
  - Dept. of Psychology & Family Studies
  - School of Education
- 2 Garvey Center
  - College of Arts and Sciences
  - Dept. of Art & Design
  - Dept. of Communication
  - Dept. of Music / Music Academy
  - Hardeman Auditorium
  - Judd Theatre
  - McIntosh Conservatory / Recital Hall
- 3 Harvey Business Center
  - School of Business Administration
  - Graduate School of Business (MBA)
- 4 Herold Science Hall
  - Dept. of Biology
    - Dept. of Chemistry & Physics
- 4a Dept. of Nursing
- 5 Mabee Learning Center First Floor
  - Beam Library
  - Career Services
  - Office of Academic Affairs
  - Second Floor
  - Archives
  - Executive Offices
    - Advancement
    - Alumni
    - Marketing
    - Office of the President

- Dept. of Language and Literature Honors Program
- Third Floor
- Children's Library
- Library Research
- North Institute
- 6 Prince Engineering Center
  - Dept. of Mathematical. Computer. & Information Sciences
  - School of Engineering
- 7 Vose Hall
- Williams-Branch Center for Biblical Studies 8
  - College of Biblical Studies
  - Graduate School of Theology
  - Scott Chapel

# **ADMINISTRATION / OFFICES**

- 9 Benson Hall
  - Business Office
  - Cashier
  - Office of Finance
  - Office of University Services
  - Special Events
- 10 Cogswell-Alexander Hall
  - Help Desk
  - Information Technology Services
  - International Programs
  - Registrar
- 11 Gavlord Hall
  - Admissions
  - Student Financial Services
  - Telecounselina
- 12 Campus Life Office (in Univ. Center)

## **ATHLETICS**

- The Barn (Old Gymnasium) 13
- Dobson Field 14
- Intramural Fields (Two Locations) 15
- 16 Payne Athletic Center
  - Dept. of Athletics
    - Dept. of Physical Education
    - Fitness Center / Swimming Pool
- 17 Soccer Field
- 18 Softball Field
- 19 Tennis Courts - Sand Volleyball
- 20 Vaughn Track

#### **HANGOUTS & RECREATION**

- 21 Freede Centennial Tower
- 22 Gaylord University Center
  - Bookstore
  - Campus Life Office
  - Gaylord Room
  - Gotcher Room
  - Health and Wellness Center
  - Information Desk
  - Mail Center
  - Student Government Association • University Dining
- 23 Lawson Commons / McGraw Pavilion
- 24 Nowlin Center
- 25 Thelma Gaylord Forum

# LIVING QUARTERS

- 26 Davisson Hall
- 27 Fails Hall
- 28 Gunn-Henderson Hall

- 29 University Village 2-3-4
- 30 McNally House
- 31 University Village A-B-C-D

**34** University House Commons

Academy of Leadership & Liberty

Community Engagement

University Communications

35 University House North

36 University House South

- 32 Tinius-East Hall
- 33 Tinius-West Hall Residence Life Office

37 Warlick Hall

38 Wilson-Fast Hall

39 Wilson-West Hall

MISCELLANEOUS

40 Enterprise Square

**42** Physical Plant Services

41 Central Plant

**43** Main Entrance

44 Campus Security