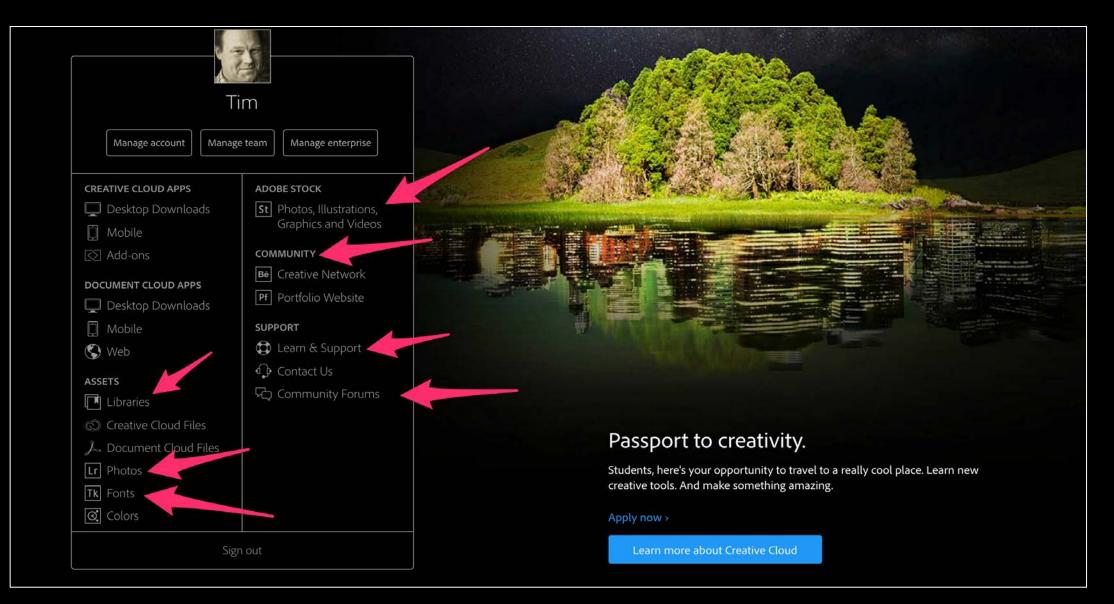

# User & License Management – SIMPLIFIED!!!

| Admin Console       |                                                                                                            |                                                                                 | Adobe Proc                                                                                    | luction Demo: Solution C 👤                  |
|---------------------|------------------------------------------------------------------------------------------------------------|---------------------------------------------------------------------------------|-----------------------------------------------------------------------------------------------|---------------------------------------------|
| Overview            | ≡                                                                                                          | Overview                                                                        |                                                                                               |                                             |
| Products            |                                                                                                            |                                                                                 | ×                                                                                             |                                             |
| User management 🔹 🗲 | Start exploring the Adobe Admir                                                                            | Start exploring the Adobe Admin Console                                         |                                                                                               |                                             |
| Identity            | Identity User ma                                                                                           | nagement Product configuration                                                  | Advanced tools                                                                                |                                             |
| Tools               |                                                                                                            | ultiple levels of ID integration in one organization                            |                                                                                               |                                             |
| Deployment >        | Adobe ID is hosted by<br>Adobe and managed by the<br>end-user. This is the default<br>identity. Learn more | Enterprise ID is hosted by<br>Adobe and owned by the<br>organization Learn more | Federated ID is owned by<br>the organization and<br>accessed via Single Sign-On<br>Learn more |                                             |
| Support             |                                                                                                            | Set up Enterprise ID or Federated ID                                            |                                                                                               |                                             |
|                     | 1-on-1 onboarding suppor                                                                                   | t is included with the Admin Console. Schedule your ca                          | ll with Adobe support.                                                                        | rt.                                         |
|                     | Creative Cloud memberships (ET                                                                             | LA) Adobe Stock Plan                                                            | n ≣*                                                                                          |                                             |
|                     | All Apps plan<br>with managed services                                                                     |                                                                                 | St Credits                                                                                    |                                             |
|                     | All Apps plan<br>101                                                                                       | 5,000                                                                           | Assigned 1<br>950 19%                                                                         |                                             |
|                     | Help Terms of use Privacy policy Language English                                                          |                                                                                 | © 2017 Adob                                                                                   | e Systems Incorporated. All Rights Reserved |