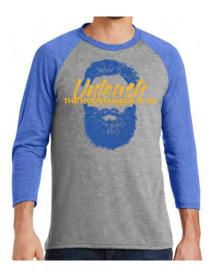

## Adult Raglan 3/4 Sleeve Triblend Shirt \$15

| Size           | Quantity |
|----------------|----------|
| Adult Small    |          |
| Adult Medium   |          |
| Adult Large    |          |
| Adult X-Large  |          |
| Adult 2X-Large |          |
| Adult 3X-Large |          |
| Adult 4X-Large |          |