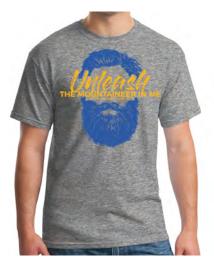

Regular T-Shirt (50/50 Blend) \$10

| Size           | Quantity |
|----------------|----------|
| Adult Small    |          |
| Adult Medium   |          |
| Adult Large    |          |
| Adult X-Large  |          |
| Adult 2X-Large |          |
| Adult 3X-Large |          |
| Adult 4X-Large |          |
| Youth Small    |          |
| Youth Medium   |          |
| Youth Large    |          |