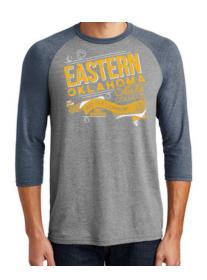

## 2019 EOSC Homecoming T-Shirt Order Form

Deadline for Orders: Wednesday, Oct. 23
Return Form to Office of Student Services • SC 208
Or Email to yflener@eosc.edu

Adult Raglan 3/4 Sleeve Triblend Shirt \$15

| Size           | Quantity |
|----------------|----------|
| Adult Small    |          |
| Adult Medium   |          |
| Adult Large    |          |
| Adult X-Large  |          |
| Adult 2X-Large |          |
| Adult 3X-Large |          |
| Adult 4X-Large |          |