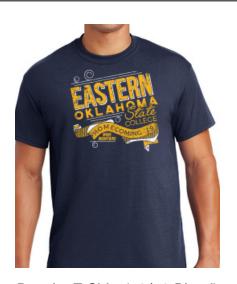

Regular T-Shirt (50/50 Blend) \$10

| Size           | Quantity |
|----------------|----------|
| Adult Small    |          |
| Adult Medium   |          |
| Adult Large    |          |
| Adult X-Large  |          |
| Adult 2X-Large |          |
| Adult 3X-Large |          |
| Adult 4X-Large |          |
| Youth Small    |          |
| Youth Medium   |          |
| Youth Large    |          |