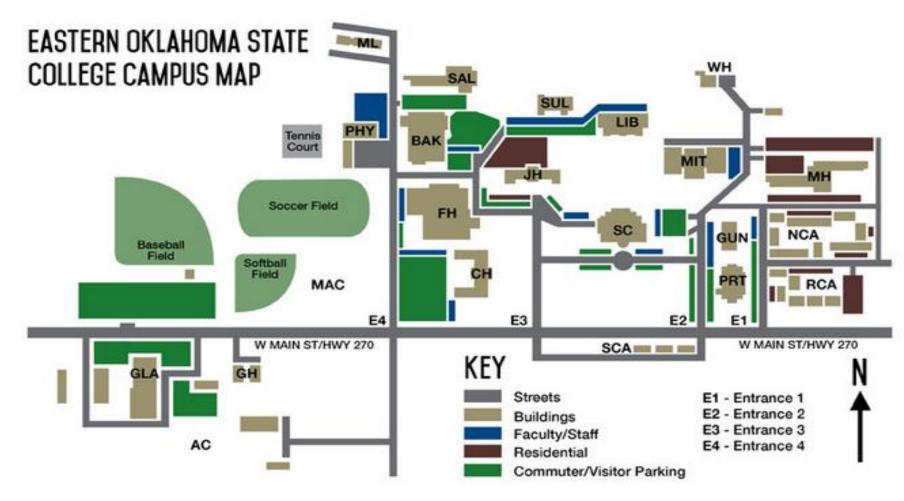

## **Campus Map**

| AC  | Agricultural Complex        | LIB | Library/Administration       | RCA | Regents Court Apartments          |
|-----|-----------------------------|-----|------------------------------|-----|-----------------------------------|
| BAK | Baker Hall                  | MAC | Mountaineer Athletic Complex | SAL | Salmon Hall                       |
| CH  | Choctaw Hall                | MH  | Miller Hall                  | SC  | E. E. Tourtellotte Student Center |
| FH  | C. C. Dunlap Field House    | MIT | Mitchell Hall                | SCA | South Campus Apartments           |
| GLA | Goddard Livestock Show Area | ML  | Meats Lab                    | ML  | Meats Lab                         |
| GH  | Green House                 | NCA | North Campus Apartments      | SUL | Sullivan Hall                     |
| GUN | Gunning Hall                | PHY | Physical Plant               | WH  | White House                       |
| JH  | Johnston Hall               | PRT | Pratt Hall                   |     |                                   |