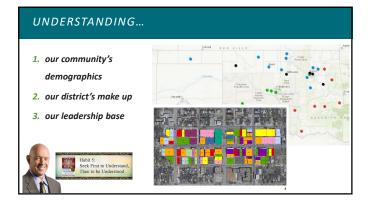

| OUR LEADERSHIE                                   | BASE:      | OPPOR <sup>-</sup> | TUNITIE | s to gr    | OV |
|--------------------------------------------------|------------|--------------------|---------|------------|----|
|                                                  | Category   | OK                 | My Town | MS Program |    |
| Comparing our leadership base to our community's | Total Pop  | 3,956,971          |         |            |    |
| demographics                                     | % increase | 5.5%               |         |            |    |
| a. Identifying strengths                         | Under 18   | 24.1%              |         |            |    |
| b. Recognizing gaps &                            | 65 & over  | 16.1%              |         |            |    |
| opportunities                                    | Female     | 50.5%              |         |            |    |
| c. Actions for expanding                         | White      | 74.0%              |         |            |    |
| our reach and grow                               | Black      | 7.8%               |         |            |    |
| our reach and grow                               | AI & AN    | 9.4%               |         |            |    |
|                                                  | Asian      | 2.4%               |         |            |    |
|                                                  | NH & PI    | 0.2%               |         |            |    |
|                                                  | Hispanic   | 11.1%              |         |            |    |