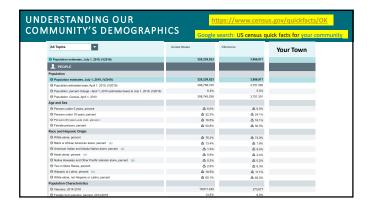

| OUR LEADERSHIE                                   | BASE:      | OPPOR <sup>-</sup> | TUNITIE | s to gr    | OV |
|--------------------------------------------------|------------|--------------------|---------|------------|----|
|                                                  | Category   | OK                 | My Town | MS Program |    |
| Comparing our leadership base to our community's | Total Pop  | 3,956,971          |         |            |    |
| demographics                                     | % increase | 5.5%               |         |            |    |
| a. Identifying strengths                         | Under 18   | 24.1%              |         |            |    |
| b. Recognizing gaps &                            | 65 & over  | 16.1%              |         |            |    |
| opportunities                                    | Female     | 50.5%              |         |            |    |
| c. Actions for expanding                         | White      | 74.0%              |         |            |    |
| our reach and grow                               | Black      | 7.8%               |         |            |    |
| our reach and grow                               | AI & AN    | 9.4%               |         |            |    |
|                                                  | Asian      | 2.4%               |         |            |    |
|                                                  | NH & PI    | 0.2%               |         |            |    |
|                                                  | Hispanic   | 11.1%              |         |            |    |