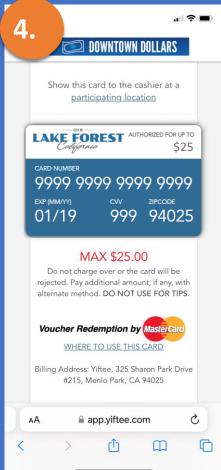

#### **Cashier Instructions**

- This voucher works like a credit card but has a **maximum INITIAL value of \$5.18**. If the bill (including tip) is higher, split the bill in two and **only charge \$5.18** to the voucher or the remaining balance, whichever is less. **DO NOT USE VOUCHER FOR TIPS.** BE SURE TO CHECK YOUR REMAINING GIFT BALANCE AT www.yiftee.com BEFORE USING AS EACH USE OF THE VOUCHER WILL DEBIT THE AVAILABLE BALANCE.
- Manually enter the number (as if phone order): 5199 7562 0921 8822. Enter Expiration Date: 06/24. Enter CVV/CVC: 910
- If you need a billing address, use Yiftee, 325 Sharon Park Drive #215, Menlo Park, CA 94025