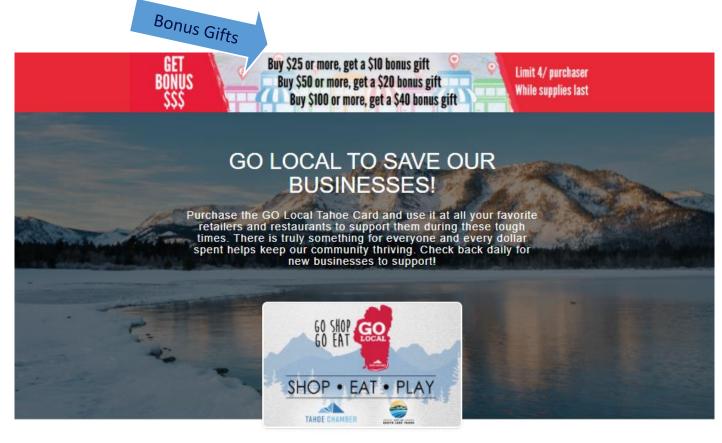

Bonus programs (e.g. Buy \$100 card, get a \$50 bonus card) triple the value of grant money

Incentivize consumer purchases and drive more foot traffic in stores

Cardholders typically spend 30% more than card value

### Bonus Programs Support Local Businesses

Local employers, city, state & federal (ARPA) funding, professionals, community groups and others can sponsor a bonus gift program

Impact to local business is multiplied by consumers purchasing cards