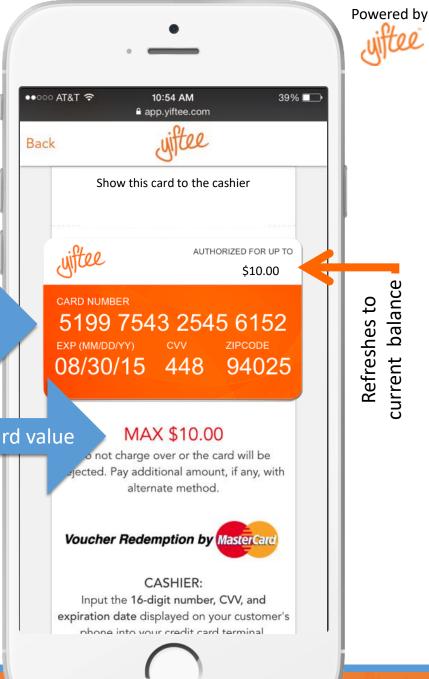

#### Q: How do I process the eGift Card?

A: Process it as a credit card (not debit or gift card) and key in the transaction like a phone order. Mastercard will validate. Do not go over the value of the card or the transaction will be declined. If this happens, start over and charge equal or less than the card value.

#### Q: What if the purchase is for more than the eGift Card value?

A: Run the eGift Card for the remaining balance on the card, and ask the customer for a different form of payment to cover the rest of the transaction.

#### Q: What do I do if the eGift Card is 'declined'?

A: The transaction is declined if you try to redeem more than the value of the card, or if any of the redemption information is mis-typed. Start the transaction over with the correct value and info.

#### **Cashier Instructions**

- This voucher works like a credit card but has a **maximum INITIAL value of \$5.18**. If the bill (including tip) is higher, split the bill in two and **only charge \$5.18** to the voucher or the remaining balance, whichever is less. **DO NOT USE VOUCHER FOR TIPS.** BE SURE TO CHECK YOUR REMAINING GIFT BALANCE AT www.yiftee.com BEFORE USING AS EACH USE OF THE VOUCHER WILL DEBIT THE AVAILABLE BALANCE.
- Manually enter the number (as if phone order): 5199 7562 0921 8822. Enter Expiration Date: 06/24. Enter CVV/CVC: 910
- If you need a billing address, use Yiftee, 325 Sharon Park Drive #215, Menlo Park, CA 94025