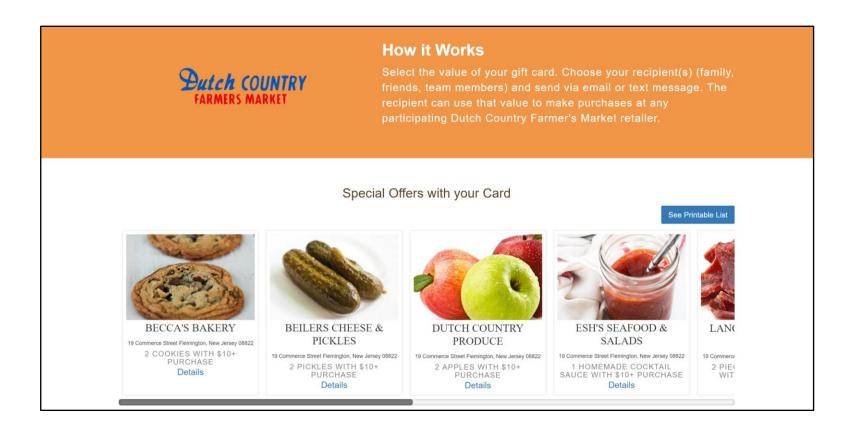

### Bonus Offers Sweeten the Pot (Optional)

Participating merchants can make Bonus Offers for people to use their Cards in their stores. This attracts people to buy the cards for self-use.

Multi-use, unique-to-this-gift digital MasterCard, redeemable only at participating merchants