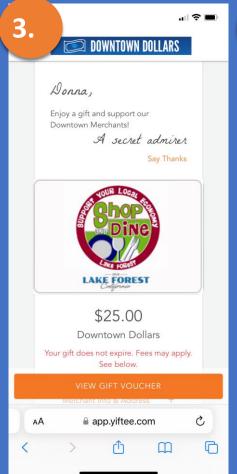

### Receive and Redeem eGifts by eMail

Sender is the "signature" on the gift so it's recognized

Usually a name but this gift was signed "A secret admirer"